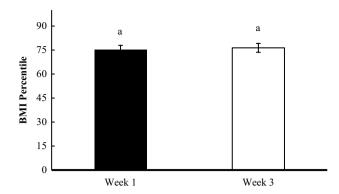

Fig. 2 Depiction of changes in BMI%ile between week 1 and week 3. Labeled means without a common letter differ, p <0.05

**Fig. 4** Depiction of changes in flanker incongruent accuracy between week 1 and week 3. Labeled means without a common letter differ, p < 0.05