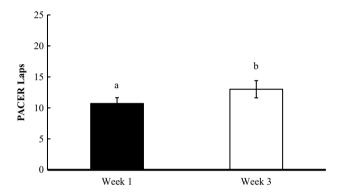

Fig. 3 Depiction of changes in PACER laps between week 1 and week 3. Labeled means without a common letter differ, p < 0.05

Fig. 5 Depiction of changes in MVPA between week 1, 2, and 3. Labeled means without a common letter differ, p <0.05