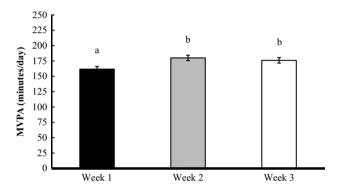

Fig. 3 Depiction of changes in PACER laps between week 1 and week 3. Labeled means without a common letter differ, p < 0.05

Fig. 5 Depiction of changes in MVPA between week 1, 2, and 3. Labeled means without a common letter differ, p <0.05