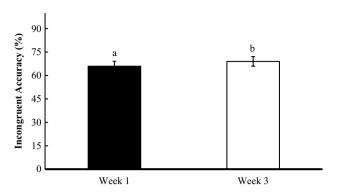

Fig. 2 Depiction of changes in BMI%ile between week 1 and week 3. Labeled means without a common letter differ, p <0.05

**Fig. 4** Depiction of changes in flanker incongruent accuracy between week 1 and week 3. Labeled means without a common letter differ, p < 0.05