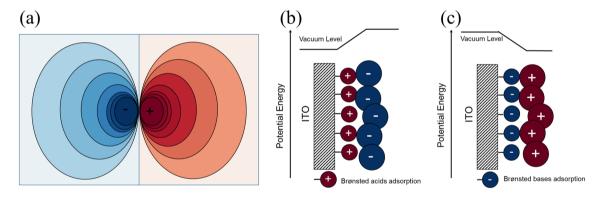

## **Correction to:**

Nano-Micro Lett. (2023) 15:173 https://doi.org/10.1007/s40820-023-01131-4.

In the version of this Article originally published online, there was an error in the schematics of Figures 2b and 2c. These errors have now been corrected in the original article.

Original and corrected of Figures 2b and 2c.

**Open Access** This article is licensed under a Creative Commons Attribution 4.0 International License, which permits use, sharing, adaptation, distribution and reproduction in any medium or format, as long as you give appropriate credit to the original author(s) and the source, provide a link to the Creative Commons licence, and indicate if changes were made. The images or other third party material in this article are included in the article's Creative