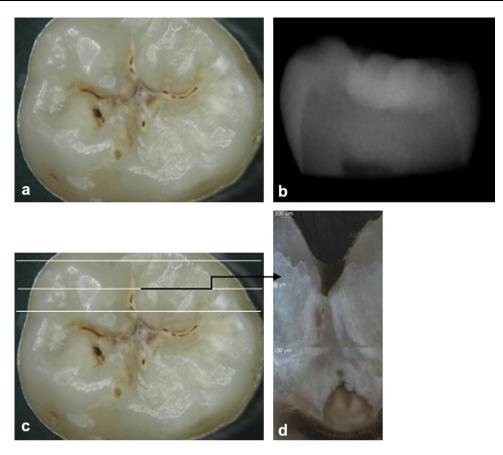

Fig. 1 Questionable surface with ICADS II code 1: a stereomicroscopic image of the occlusal surface, b radiograph of the crown, c sectioning directions, and d section image by reflected polarised light microscopy