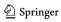

Fig. 2 Questionable surface with ICADS II code 2: a stereomicroscopic image of the occlusal surface, b radiograph of the crown, c sectioning directions, and d section image by reflected polarised light microscopy