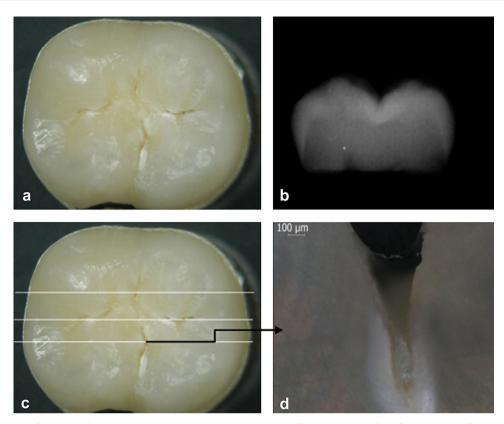

Fig. 2 Questionable surface with ICADS II code 2: a stereomicroscopic image of the occlusal surface, b radiograph of the crown, c sectioning directions, and d section image by reflected polarised light microscopy