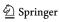

Fig. 1 Questionable surface with ICADS II code 1: a stereomicroscopic image of the occlusal surface, b radiograph of the crown, c sectioning directions, and d section image by reflected polarised light microscopy