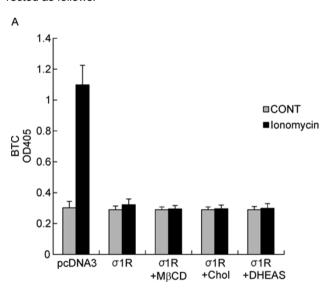

Figure 4A, on the left column of page 157, should be corrected as follows.

The online version of the original article can be found at http://dx.doi.org/10.1007/s13238-012-2006-9