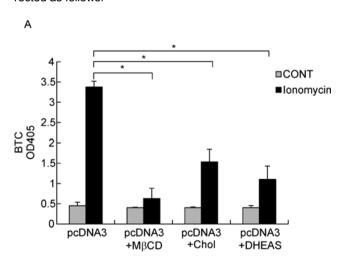

**Erratum to:** Protein Cell 2012, 3(2): 153–159 **DOI** 10.1007/ s13238-012-2006-9

Two mistakes in Fig. 3A and 4A, respectively, were made due to typesetting errors.

Figure 3A, on the left column of page 156, should be corrected as follows.