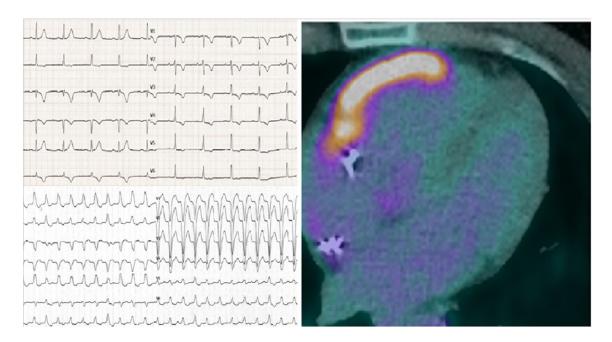

## WHAT IS THIS IMAGE? 2022: IMAGE 3

To submit your interpretation of this image, please visit www.asnc.org/WhatIsThisImage; here, you will find further instructions, a link to the online survey, and details of the closing date. By a lottery, a winner will be selected among those with the correct or close to correct answers, and the winner will be announced—alongside the correct interpretation—in the subsequent issue of JNC. Each bi-monthly winner will win an ASNC Gift