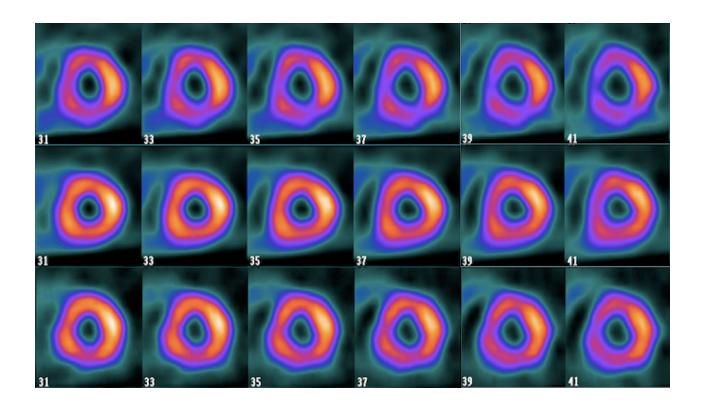

## WHAT IS THIS IMAGE? 2019: IMAGE 6

To submit your interpretation of this image, please visit www.asnc.org/WhatIsThisImage; here you will find further instructions, a link to the online survey, and details of the closing date. By a lottery, a winner will be selected among those with the precisely correct answers, and the winner will be announced—alongside the correct interpretation—in the subsequent issue of JNC. Each bi-monthly winner will win an ASNC Gift Pack.