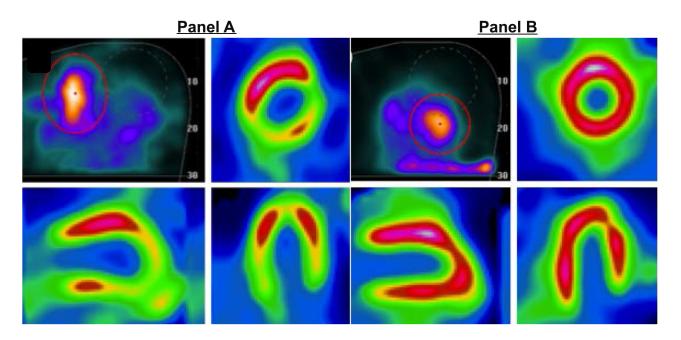

## WHAT IS THIS IMAGE? 2017: IMAGE 5

To submit your interpretation of this image, please visit www.asnc.org/WhatIsThisImage; here you will find further instructions, a link to the online survey and details of the closing date. By a lottery, a winner will be selected among those with the precisely correct answers, and the winner will be announced—alongside the correct interpretation—in the subsequent issue of JNC. Each bi-monthly winner will win an ASNC Gift Pack. At the end of the year, and again by lottery, one winner among the year's winners will be selected; ASNC has graciously agreed to provide this person with free registration to the ASNC annual meeting.