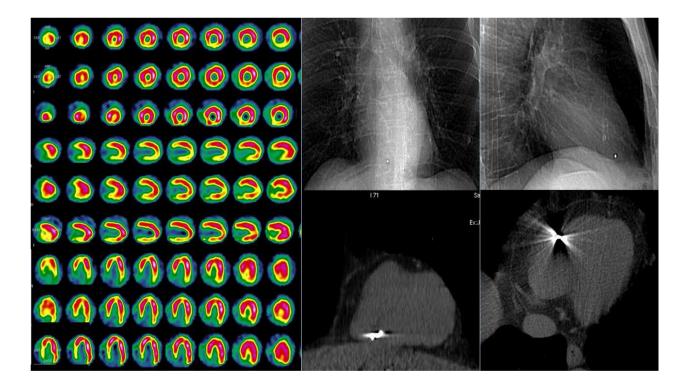

## WHAT IS THIS IMAGE? 2016: IMAGE 4

To submit your interpretation of this image, please visit www.asnc.org/WhatIsThisImage; here you will find further instructions, a link to the online survey, and details of the closing date. By a lottery, a winner will be selected among those with the precisely correct answers, and the winner will be announced—alongside the cor-

rect interpretation—in the subsequent issue of JNC. Each bi-monthly winner will win an ASNC Gift Pack. At the end of the year, and again by lottery, one winner among the year's winners will be selected; ASNC has graciously agreed to provide this person with free registration to the ASNC annual meeting.