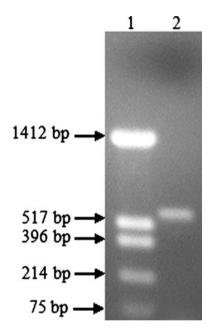

## Erratum to: Mol Biotechnol DOI 10.1007/s12033-011-9376-8

Figure 5 was mistakenly duplicated in place of Figure 4. The correct Figure 4 appears here. The publisher regrets the error.

**Fig. 4** Reverse transcriptase polymerase chain reaction of 4CL gene. *Lane* 1, *HinfI* digested pUC18 as DNA molecular weight marker and *lane* 2, amplified 4CL cDNA fragment