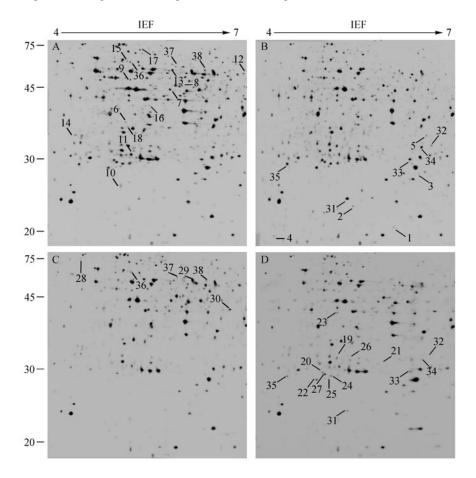

A mistake appeared in Figure 2 of Page 549. The figure should be changed to the one below.

The online version of the original article can be found at http://dx.doi.org/10.1007/s11515-010-0720-3