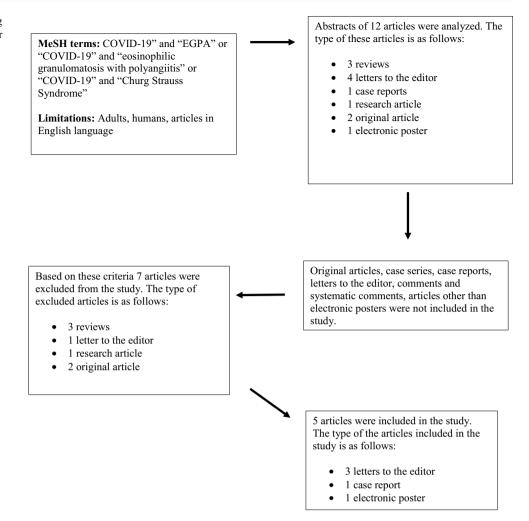

## **Correction to:**

Rheumatology International (2021) 41:1515-1521 https://doi.org/10.1007/s00296-021-04896-2

In the first box of figure 1, we used the Turkish word "veya" instead of its English equivalent "or" twice by mistake. The

correction Fig. 1 is as given below:

The original article has been corrected.

The original article can be found online at https://doi.org/10.1007/s00296-021-04896-2.

☐ Bahar Özdemir bharozdemir@gmail.com

**Fig. 1** Flow chart demonstrating the article evaluation process for recruitment

**Publisher's Note** Springer Nature remains neutral with regard to jurisdictional claims in published maps and institutional affiliations.