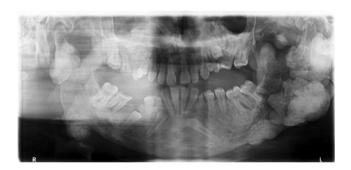

## Question

Twenty one year old draftee under evaluation of medical qualification. A panoramic radiograph (Fig. 1) and CT scan of his skull (Fig. 2) was performed.

Fig. 1 Panoramic radiograph

Fig. 2 3D surface shaded image of skull