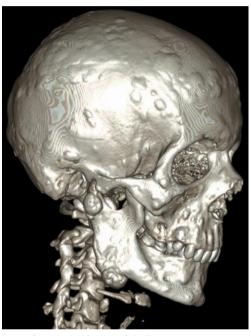

## Question

Twenty one year old draftee under evaluation of medical qualification. A panoramic radiograph (Fig. 1) and CT scan of his skull (Fig. 2) was performed.

Fig. 1 Panoramic radiograph

Fig. 2 3D surface shaded image of skull