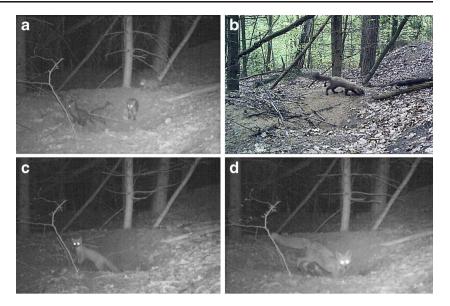

From the 24th of April 2013 until the 9th of May (except four days), badgers were recorded entering and leaving the set (Fig. 1). On the 2nd of May, the first recording of an adult fox was made. Subsequently, the fox was filmed every second day, on the 4th, 6th and 8th of May, once together with a badger. On the 8th of May, at night, an adult fox (vixen) was filmed by the set with her cubs. After a short time, she left the scene and the young foxes were active alone in front of the set. On the next days (9th-11th of May), similar activity was recorded before dawn and after sunset (Fig. 1): the female played briefly with her cubs, but for most of the time, fox cubs were left alone. On the 12th of May, we did not record any activity of the vixen by the set and the cubs played by themselves close to the den (Fig. 2a). Maximum of five fox cubs were filmed in a one camera-trapping session, and therefore, we estimate that this was the size of the litter.

On the 12th of May at 06.26 in the morning, a pine marten was recorded approaching one of the set entrances (Fig. 2b). This individual was active at the set for about 8 min. It walked around and sniffed the ground, and twice entered one of the dens, but did not disappear completely from the view of the camera trap (the tail was always visible). No other events were recorded at the set on this day until the evening activity of the fox cubs. The pine marten arrived again 23 min after the last recording of fox cubs (at 21.43.16). After 12 s, it entered the den and re-emerged 13 s later. It entered the den once again for about 10 s, came out,, and then it stayed in the den entrance and looked around for 8 s (Fig. 2c). During the next minute, it entered the den and came out two more times. From 21.45.02 to 21.45.15, the pine marten circled the entrance, sniffing and looking around, before rapidly entering the den. It was underground for 19 s and then leaped out of the den holding a fox cub, which was still alive. The kill took place in front of the den and lasted about 6 s. After killing the cub, the pine marten with its prey disappeared from the view of the camera trap (21.45.40). At 21.49.44, it returned and rapidly entered the same den. After 58 s, it emerged with another fox cub and quickly withdrew into the forest. This time, we could not determine whether the fox cub was still alive or if it had already been killed underground. Four minutes later, at 21.54.06, the pine marten returned to the set once again and for about 2 min, it penetrated another den, entering and coming out of the entrance three times. Subsequent recordings of the pine marten at the set were made from 22.19 until 00.02. During these visits, the pine marten entered the den three more times, but no other successful fox cub kills were recorded. On this night, the total period of pine marten activity (including intervals) near the set was 2 h and 19 min.