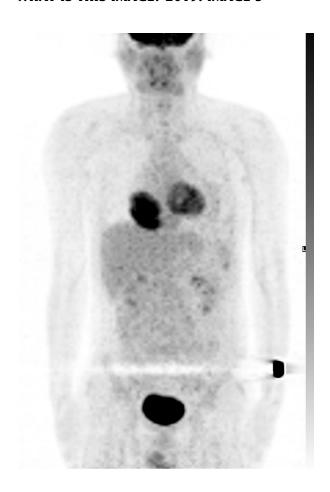

## WHAT IS THIS IMAGE? 2019: IMAGE 3

To submit your interpretation of this image, please visit <a href="www.asnc.org/WhatIsThisImage">www.asnc.org/WhatIsThisImage</a>; here you will find further instructions, a link to the online survey, and details of the closing date. By a lottery, a winner will be selected among those with the precisely correct answers, and the winner will be announced—alongside the correct interpretation—in the subsequent issue of JNC. Each bi-monthly winner will win an ASNC Gift Pack. At the end of the year, and again by lottery, one winner among the year's winners will be selected; ASNC has graciously agreed to provide this person with free registration to the ASNC annual meeting.