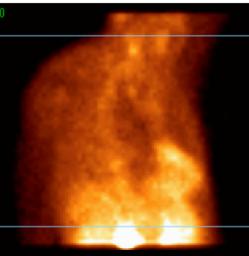

## WHAT IS THIS IMAGE? 2016: IMAGE 3

To submit your interpretation of this image, please visit www.asnc.org/WhatIsThisImage; here, you will find further instructions, a link to the online survey, and details of the closing date. By a lottery, a winner will be selected among those with the precisely correct answers, and the winner will be announced—alongside the correct interpretation—in the subsequent issue of JNC.