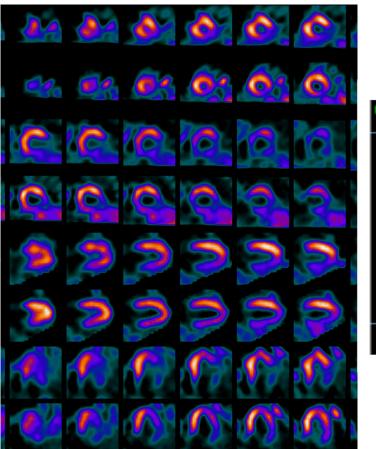

## WHAT IS THIS IMAGE? 2016: IMAGE 3

To submit your interpretation of this image, please visit www.asnc.org/WhatIsThisImage; here, you will find further instructions, a link to the online survey, and details of the closing date. By a lottery, a winner will be selected among those with the precisely correct answers, and the winner will be announced—alongside the correct interpretation—in the subsequent issue of JNC.