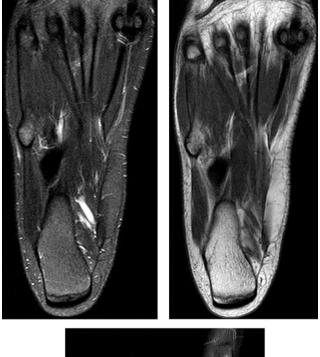

## Question

11-year-old boy, playing football, lateral foot pain (Figs. 1, 2, 3 and 4).

The diagnosis can be found at doi: 10.1007/s00256-015-2181-x

Hatice Tuba Sanal tubasanal@gmail.com

- <sup>1</sup> Department of Radiology, Gulhane Military Medical Academy, Ankara, Turkey
- <sup>2</sup> Department of Radiology, University of Maryland School of Medicine, Baltimore, MD, USA

Fig. 1-3 Axial and sagital images of foot on FST2 and T1-weighted sequences

Fig. 4 Lateral radiograph of the foot

Conflict of interest No conflict of interest.