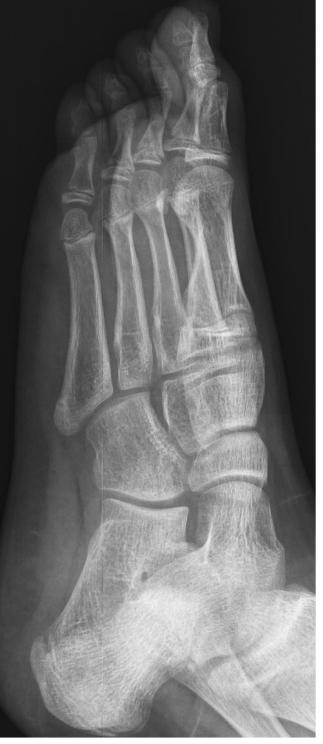

## Question

11-year-old boy, playing football, lateral foot pain (Figs. 1, 2, 3 and 4).

The diagnosis can be found at doi: 10.1007/s00256-015-2181-x

Hatice Tuba Sanal tubasanal@gmail.com

- <sup>1</sup> Department of Radiology, Gulhane Military Medical Academy, Ankara, Turkey
- <sup>2</sup> Department of Radiology, University of Maryland School of Medicine, Baltimore, MD, USA

Fig. 1-3 Axial and sagital images of foot on FST2 and T1-weighted sequences

Fig. 4 Lateral radiograph of the foot

Conflict of interest No conflict of interest.