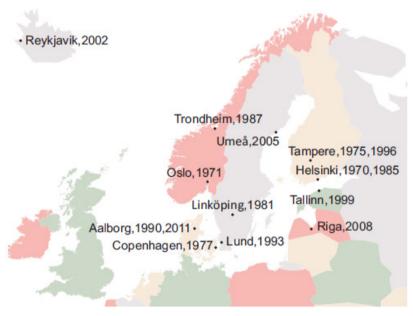

## **Nordic-Baltic Conference**

| 1970, January | 1st Nordic Meeting on BME       | Helsinki, Finland   |
|---------------|---------------------------------|---------------------|
| 1971 June     | 2nd Nordic Meeting on BME       | Oslo, Norway        |
| 1975, January | 3rd Nordic Meeting on MBE       | Tampere, Finland    |
| 1977, June    | 4th Nordic Meeting on MBE       | Copenhagen, Denmark |
| 1981, June    | 5th Nordic Meeting on MBE       | Linköping, Sweden   |
| 1985, June    | 6th Nordic Meeting on MBE       | Helsinki, Finland   |
| 1987, June    | 7th Nordic Meeting on MBE       | Trondheim, Norway   |
| 1990, June    | 8th Nordic Meeting on MBE       | Aalborg, Denmark    |
| 1993, June    | 9th Nordic Meeting on MBE       | Lund, Sweden        |
| 1996, June    | 10th Nordic Baltic Conf. on BME | Tampere, Finland    |
| 1999, June    | 11th Nordic Baltic Conf. on BME | Tallinn, Estonia    |
| 2002, June    | 12th Nordic Baltic Conf. on BME | Reykjavik, Iceland  |
| 2005, June    | 13th Nordic Baltic Conf. on BME | Umeå, Sweden        |
| 2008, June    | 14th Nordic Baltic Conf. on BME | Riga, Latvia        |
| 2011, June    | 15th Nordic Baltic Conf. on BME | Aalborg, Denmark    |
|               |                                 |                     |